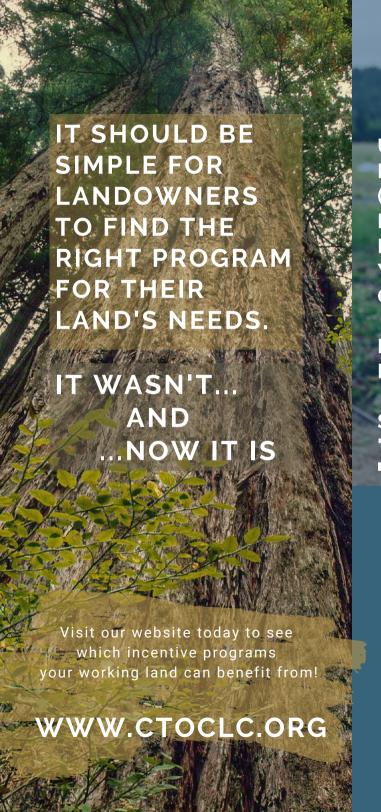

## THE CONSERVATION PROGRAM EXPLORER

The Conservation Program Explorer is a web tool available at www.ctoclc.org for landowners or agency staff in Washington (Oregon coming soon) to quickly discover which incentive programs are available based on their county and the type of program they are interested in. The incentives span across both governmental and non-governmental organizations.

## CONSERVATION PROGRAM EXPLORER

Are you too busy tending to your farm or forest to navigate the complex variety of incentive programs available to help you manage your land?

That's why we made it easy for you to choose.

Visit us online at: www.ctoclc.org